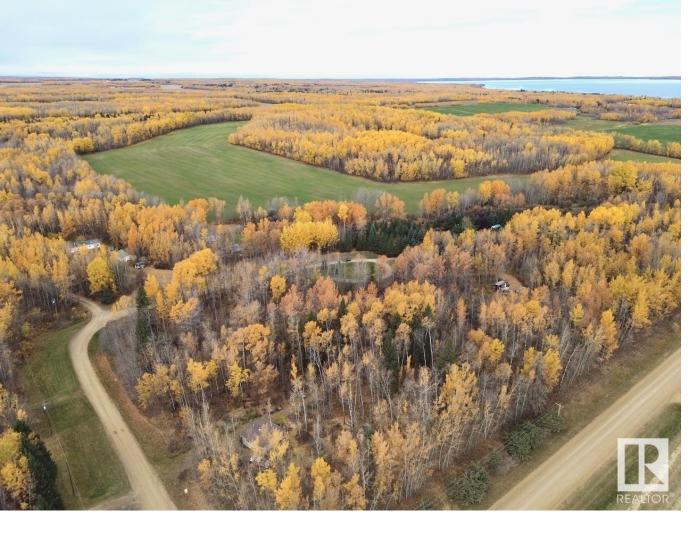

## Rural Wetaskiwin County Alberta

\$132,000

AWESOME OPPORTUNITY TO OWN 2.09 ACRES MINUTES TO PIGEON LAKE! Enjoy the perfect mix of privacy and proximity with this mature treed acreage. This property has endless potential whether you're looking for a weekend getaway, escape from the big city, or a spot to build the dream home. Half way between Red Deer and Edmonton! Don't miss out on this great property! (id:6769)