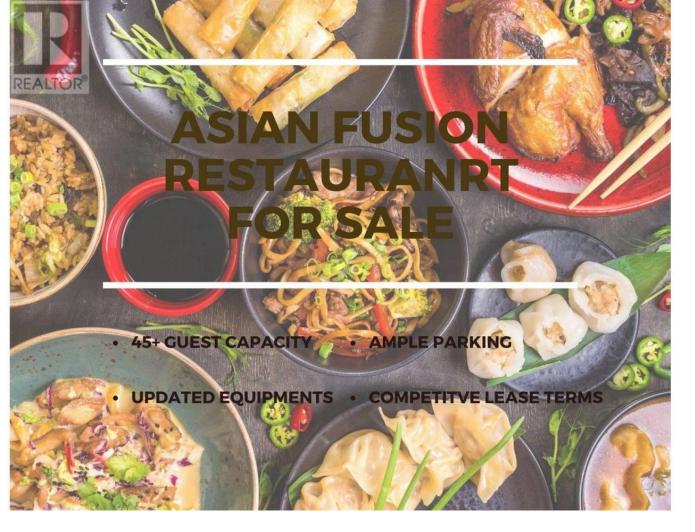

## 5500 Clements Crescent 16 Peachland British Columbia

\$168,000

Basil Leaf Asian Fusion Restaurant located inside of a high-traffic mall in Peachland. Great for take-out and Dinning-in. The business is equipped with many recent upgrades. The space was renovated with a reputable company with a neutral taste that could be a set-up for any kinds of restaurant. Commercial kitchen, Ample free-parking, and 45+ seatings. Please request NDA for signing to see details of the business. (id:6769)