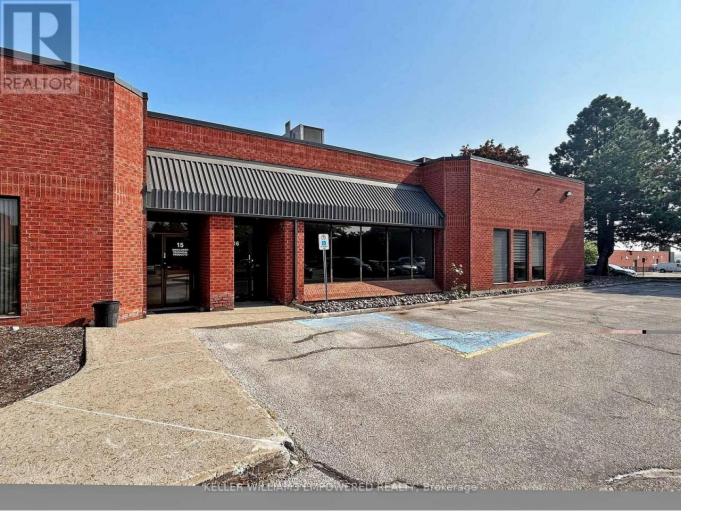

## 80 West Beaver Creek Road 16 Richmond Hill Beaver Creek Business Park Ontario

816 Sq. Ft. In Coveted Beaver Creek Business Area. This unit has been newly renovated for one open office area and is flooded with natural light from a large south-facing window. Renovations include full broad cast epoxy floor and LED lighting. Features spacious Kitchenette and 2 piece Bathroom. Plenty Of Surface Parking. Optimal Access To Hwy 404 And Hwy 407. Close To All Amenities! Tenant Responsible For Utilities On Premises. Property Management On Site! \*\*\*\* EXTRAS \*\*\*\* Allowed property uses: Office or showroom. Excluded Uses Include: Food Related, Contractors, Manufacturing, Allowed property uses: Office or showroom. Excluded Uses Include: Food Related, Contractors, Manufacturing, Automotive (id:6769) Listing Presented By: