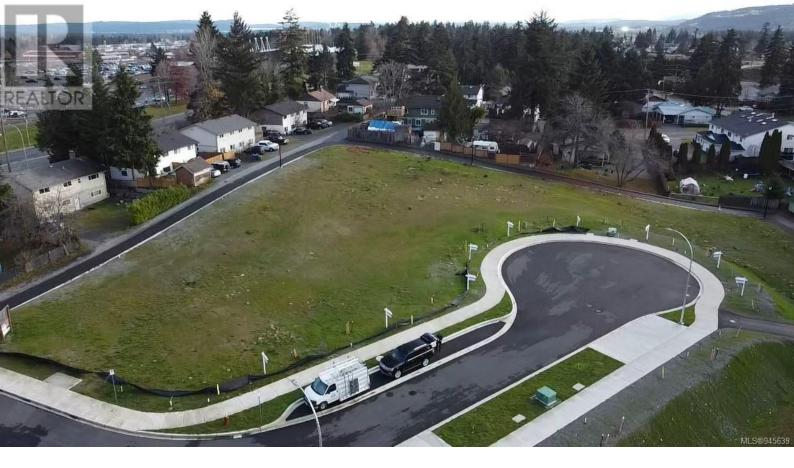

## 16 Leam Road Nanaimo British Columbia

Approximately 6127 sq. ft. lot for sale in the desirable central location of Diver Lake. This lot is situated within the City of Nanaimo limits and offers amenities of paved roadways, curb and gutter, sidewalks, street lighting and underground municipal services. This lot is located close to all shopping, restaurants, coffee shops, city amenities, recreational facilities, bus route and all on a quiet cul-de-sac, in a family oriented neighborhood. Great area with everything you need just minutes away. This is a carriage house lot that has back lane access from Learn Road and Whitney Road. Price is plus GST. (id:6769)