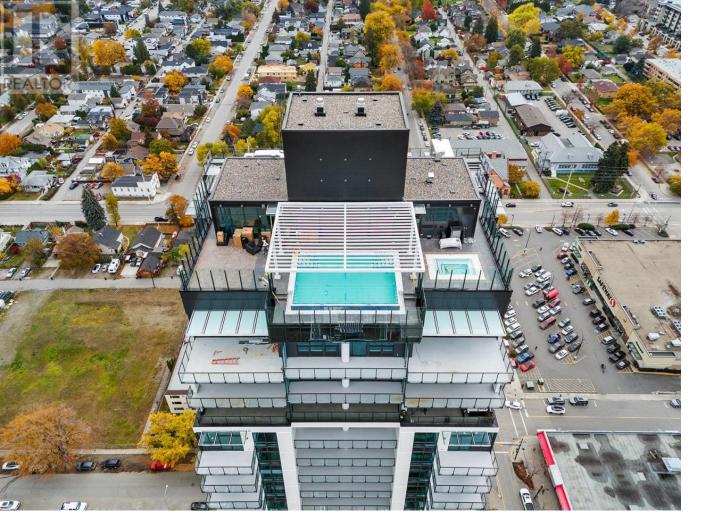

## 1488 Bertram Street 1605 Kelowna British Columbia

Welcome to your sky-high haven at Bertram Block, Downtown Kelowna's first urban village! Step into this brand-new, southwest-facing 780 sq. ft. condo on the 16th floor, offering incredible lake, city, and mountain views. The 2-bed, 2-bath layout flows seamlessly, with an open-concept kitchen, dining, and living area framed by large windows with custom roller blinds. The kitchen features warm-toned flat-panel cabinetry, a unique white tile backsplash, a generously sized island, a built-in wall oven, and an integrated cooktop. The spacious primary bedroom includes a 3-piece ensuite, and an additional large bedroom and bathroom complete the home. Both bedrooms feature blackout curtains for a restful night's sleep. Thoughtful touches include personalized climate control with an individual heat pump, energy-recovery ventilation for efficiency, and comprehensive security with cameras, fob entry, and a smart parking system. Bertram Block's amenities are unparalleled: a rooftop pool, lounge, hot tub, bike care area, community garden, and fitness center. Pet-friendly perks include a dog wash and play area, all with no height restrictions. Residents also enjoy an exclusive coworking space and a variety of thoughtfully curated shops on the main floor. With a walk score of 97 and a bike score of 98, plus shopping, dining, recreation, culture, the brand-new UBCO campus, and beaches all within walking distance, Bertram Block brings everything within reach. (id:6769)