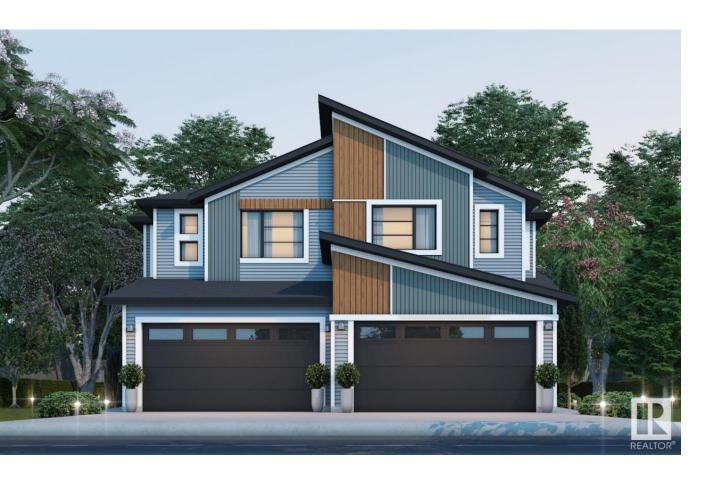

## Fort Saskatchewan Alberta

\$455,000

Modern duplex with south facing backyard! Includes Side Entrance for future mother-in law suite. The River Valley II Floor plan comes with attached Double Garage, 1600 sq. ft., side entrance, DEN, Bonus Room and more! This 2 storey half duplex is located in Southfort Meadows with great access to the community ice rink/hall, schools, future church, parks and playgrounds at walking distance. Features: big double attached garage, fireplace, upgraded finishing, high end vinyl plank floors. Main floor features 9ft ceilings, DEN, modern kitchen cabinets right to the ceiling. Upstairs you'll find 3 large bedrooms, BONUS ROOM, 2nd floor full laundry room and a Full bathroom, master bedroom has walk in closet and full ensuite bathroom. Pictures of show home are a representation of potential finishing and upgrades available, homes may vary to clients needs and budget. Pre-sale only: Possession January, currently at Mechanicals stage (Oct 26). Includes \$3500 builder appliances credit. (id:6769)