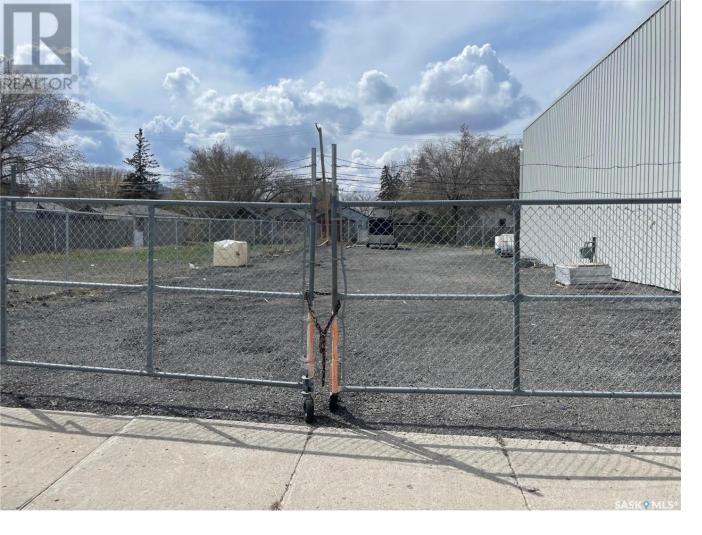

## Regina Saskatchewan

\$55,000

Residential lot ready for development. 37.5 foot frontage, can be bought with 1624 Montreal for 75 feet of frontage. (id:6769)

Listing Presented By:

Originally Listed by: JC Realty Regina