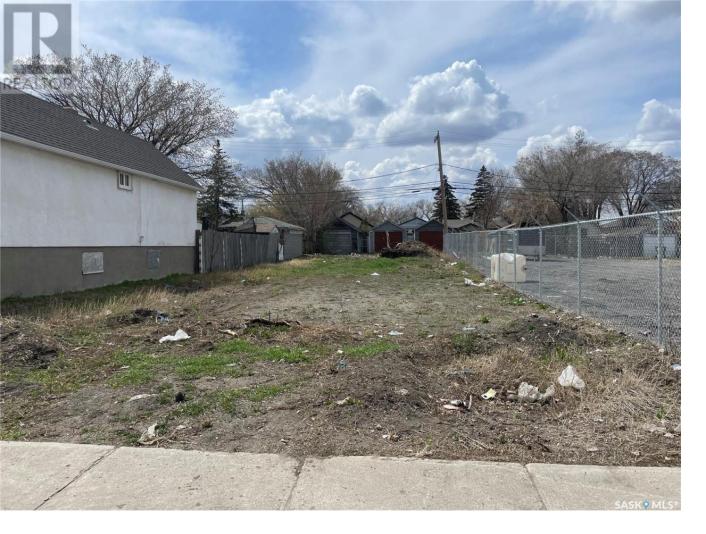

## Regina Saskatchewan

Residential lot ready for development. 37.5 foot frontage, can be bought with 1622 Montreal for 75 feet of frontage. (id:6769)