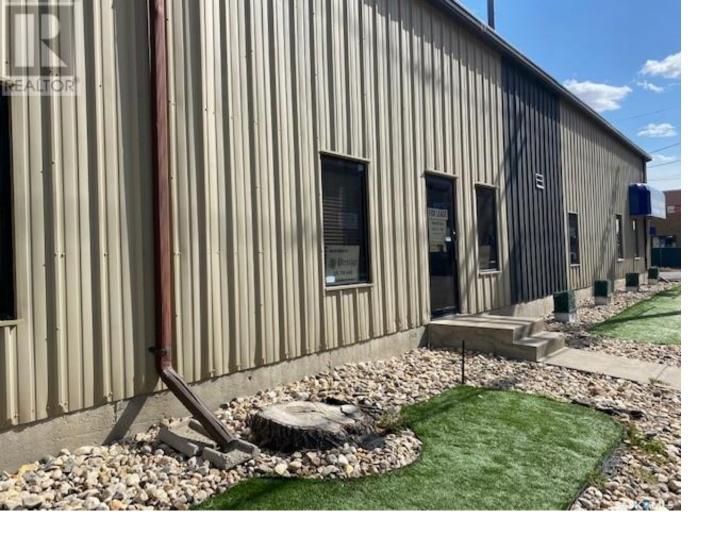

## Regina Saskatchewan

\$12

WAREHOUSE DISTRICT COMMERCIAL SPACE FOR LEASE. HIGH TRAFFIC LOCATION, LOCATED 1 BLOCK OFF BROAD STREET. This 1234 sqft space is availabe immediately, it is wide open and ready for a variety of uses including office, retail or service type user. This unit has a seperate entrance, with 2 parking stalls included. Located close to other well established businesses. Call your agent for showings. (id:6769)