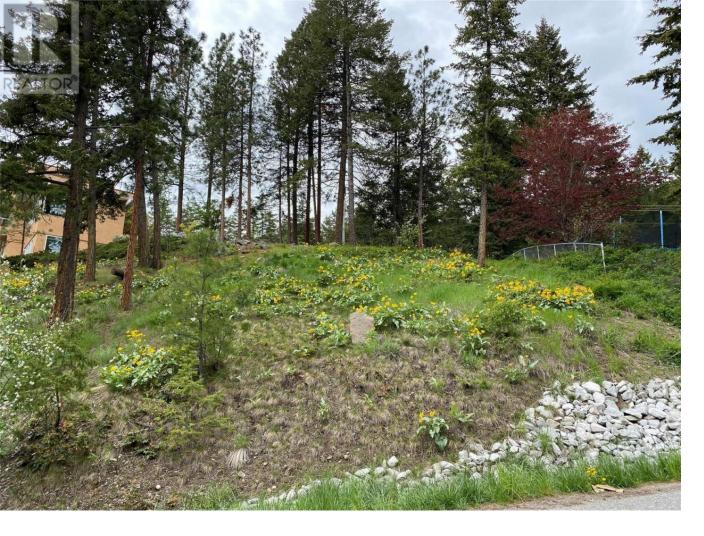

## 1638 West Kelowna Road West Kelowna British Columbia

\$499,900

This executive build lot is a fantastic opportunity, and it is ideal for a walkout rancher on a private lane backing onto Rose Valley Regional Park and short steps to Rose Valley Elementary School! Build plans available. West Kelowna Estates is an ideal subdivision for families and retirees alike, with proximity to hiking, biking, wineries, schools, transit and all the shopping that both Kelowna & West Kelowna offer. (id:6769)