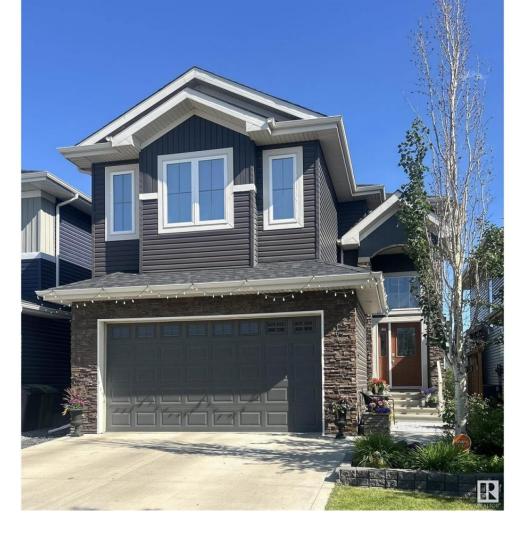

## Fort Saskatchewan Alberta

\$649,900

Welcome to this impressive two-story home featuring a walkout basement overlooking a serene pond. Originally a show home, it boasts numerous upgrades throughout. Upstairs, you'll find four spacious bedrooms including a master suite with a walk-in closet, sizable en suite, and a private covered deck offering peaceful pond views. The main floor is perfect for hosting gatherings, showcasing a cozy fireplace, open concept living and another covered deck ideal for entertaining. Downstairs, you will find a fully finished basement featuring a full bathroom, expansive entertainment area, and yet another covered deck, providing ample space for relaxation and enjoyment. This property offers both comfort and luxury in a picturesque setting. (id:6769)