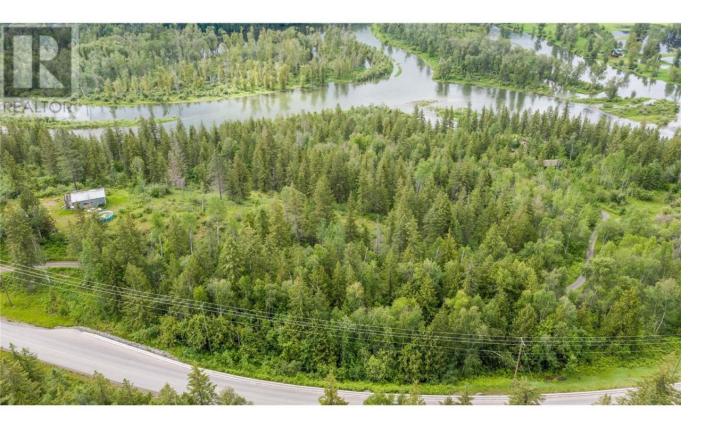

## 1640 Enderby Mabel Lake Road Enderby British Columbia

\$489,000

A rare offering of 18 Shuswap Riverfront acres with approximately 620 feet of shoreline, plenty of building sites and likely one of the most peaceful and beautiful settings on earth! There is also a water license in place. (id:6769)