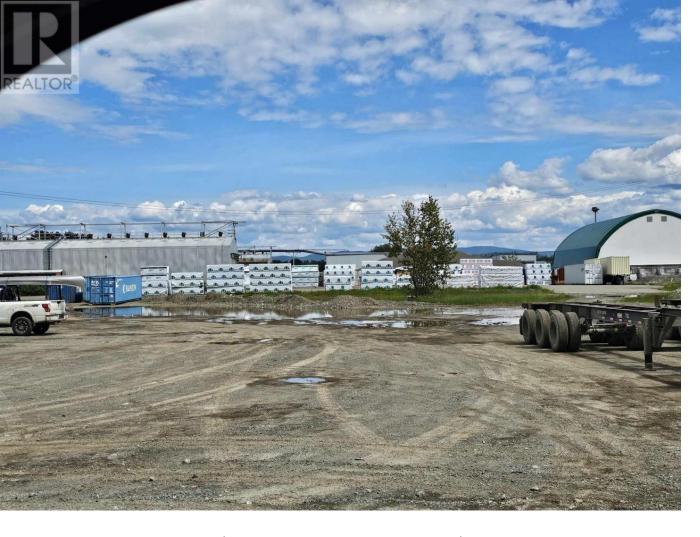

## 1650 RIVER Road Prince George British Columbia

\$18,500,000

Just under 42 acres of prime industrial land located on River Rd. Property has an active rail spur, several tenants and lots of room for expansion. The old planer building is 57,834 sq ft that could be converted to whatever you needed. The old finger joint plant has 25,400 sq ft and has a tenant that would like to stay. Not often you can find a site in the heart of town that's located right on the main CN Rail East-West line. \* PREC - Personal Real Estate Corporation (id:6769)