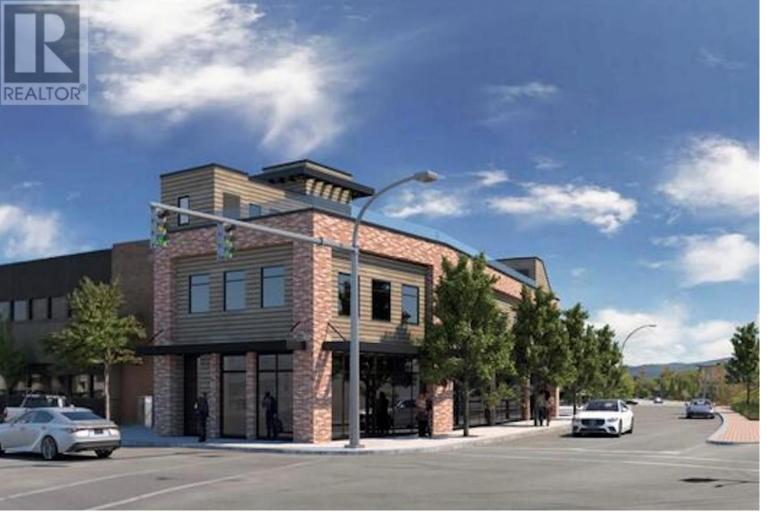

## 1659 Water Street Kelowna British Columbia

Brand new commercial building for lease at the Gateway to Downtown Kelowna. "The Wedge" is a single tenant, commercial building located at the corner of Water St and Leon Ave. Currently under construction this unique building will offer a total of +/- 4,395 SF including +/-2,448 SF of interior commercial space and +/-1,947 SF of roof top patio. Main floor space includes an inviting entry way, a large open area opening to the 2nd floor and 2 roll-up overhead doors. There is office space on the 2ndfloor and a spectacular roof-top patio with outstanding views of the downtown area. Building has 2 internal staircases and elevator access including to the roof-top patio. Due to the unique location and nature of the building there is no dedicated parking available. Anticipated completion is Fall 2024. (id:6769)