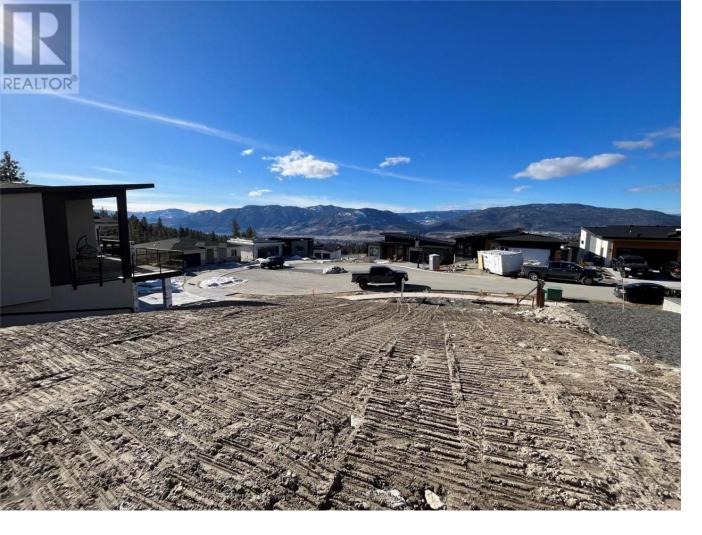

## 166 FAWN Court Penticton British Columbia

\$325,000

Excellent building lot in Phase 1 the Ridge Penticton. Rare gentling sloping, lake and mountain view, lot that will accommodate a variety of designs. Bring your ideas and builder or use the approved plan which include the Design, Structural & Geotechnical Engineering, Design review, Energy Advisor consulting and Building Permits at a cost of \$23,000 are included with the purchase. Enjoy the option of living on one level as this property is ideal for a rancher with a daylight basement or you can add a second story for more space and even more stunning viewpoints. The owners are a highly reputable builder in Penticton and are available to enter into a building contract. The Ridge is Penticton's newest and most popular subdivision which is 90% complete boasting nature borders, park, and trails while being only a few minutes drive to the heart of the city. (id:6769)