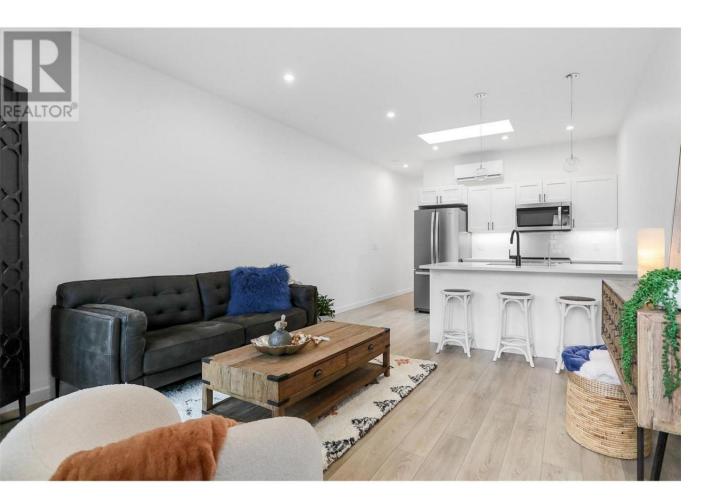

## 8900 Jim Bailey Road 166b Kelowna British Columbia

\$239,800

Welcome to Deer Meadows. Conveniently located just steps away from the Rail Trial where you are connected to Wood lake and the blue waters of Kalamalka lake with trail access spanning from Vernon to Kelowna. Deer Meadows is a quick 10 minute commute from the Airport and UBCO's Campus. Rentals and pets are allowed. This Hummingbird home is built by Woodland Crafted Homes and features a modern layout great for singles, couples and students. With 588 square feet of space, there is room for entertaining in the kitchen, lounging in the living room and dining at the table. Situated in the centre of the living room is an oversized south facing skylight designed to maximize natural light. This open concept 1 bedroom home is our base model comes with a fenced yard and is sure to impress! Many upgrades are available to customize this home to your needs. Enjoy every bit of sunshine that the Okanagan has to offer. SHORT TERM RENTALS PERMITTED. Schedule your appointment today! (id:6769)