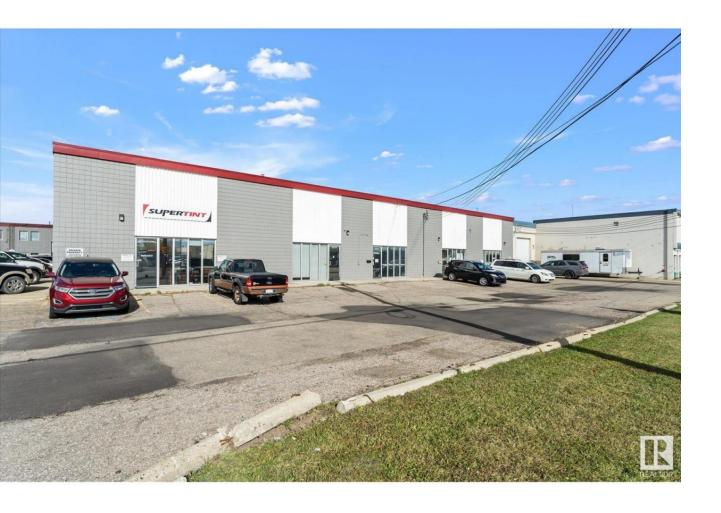

## Edmonton Alberta

\$435,000

High traffic Location with Front Exposure to 111 Ave. Minutes from Yellowhead and Anthony Henday. This 2105 SF Industrial Bay comes with Reception Area, Office, 2pc washroom up front and another 2pc shop washroom. Shop area has upgraded lighting, 16' O/H Door, Sump and generous Marshalling Area at rear. Shop area is +/- 73' x 22', mezzanine is +/- 54' x 22' with Laundry Facility. Immediate Occupancy (id:6769)