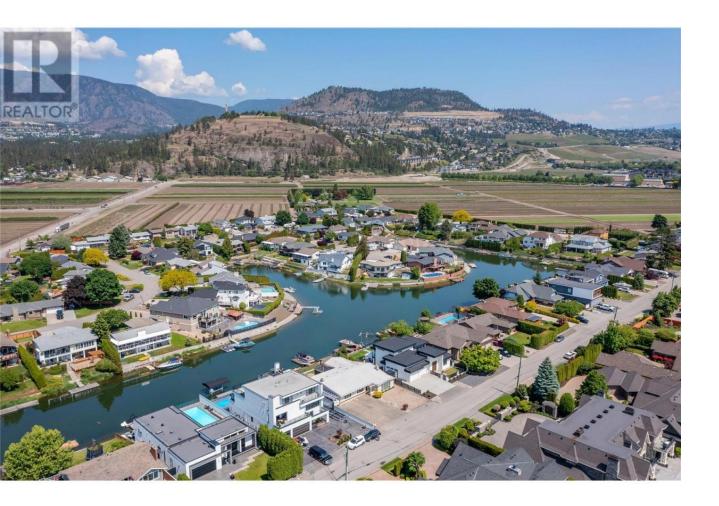

## 1686 Pritchard Drive West Kelowna British Columbia

\$1,650,000

Waterfront living with 2 boat slips on one of West Kelowna's most prestigious roads. This home is situated among only 48 properties that sit on the canal which are within walking distance to the incredible Pritchard Park and Frind winery; the only waterfront winery in all of North America. As soon as you step inside this home you are greeted by 2600 square feet of sprawling one level living that provides 4 bedrooms (could be 5), 3 bathrooms, 2 living rooms and an open concept kitchen/dining experience that capitalizes on lake views and functionality. The interior of the home has been completely repainted giving a fresh and clean welcome. The home enjoys good sized bedrooms while the primary enjoys an ensuite, walk in closet and private sliding glass doors that lead to your covered hot tub over looking the tranquil canal. The fourth bedroom is very sizeable and provides a great option for an older child or guests as it sits opposite the other rooms and has it's own exterior entrance along the side of the home. Outside, the home has a large covered seating area that faces West capturing Mission Hill Winery in the distance and providing privacy from neighboring properties. The home allows two motorized vehicles and has a covered area at the waterfront for your paddle boards, kayaks and other water toys. Experience Okanagan waterfront living at a fraction of the typical cost and without the heavy taxes, call your Realtor to schedule a showing today. (id:6769)