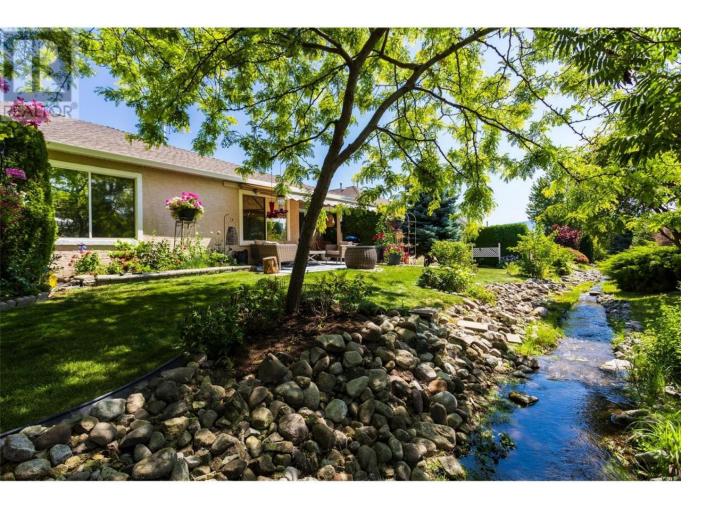

## 2250 Louie Drive 17 West Kelowna British Columbia

\$668,500

Mountain views from Tomat Creek with privacy in your backyard is the setting for this townhome with a fully renovated interior. Centrally located to all amenities it's easy living with a unique flair. A large inviting living room with vaulted ceilings & gas fireplace opens to an entertainers kitchen & dining room with a view of Tomat Creek, patio & awning calling us outside. Both bedrooms have spacious closets, the primary bedroom with a generous walk in. Conveniently located is a separate laundry room with additional storage. Also featuring a 2 car garage, a newer awning, a crawl space with good clean clearance, new hot water tank & new plumbing. Ask your Realtor for list of Updates. RV parking on site. The Lease is pre-paid till 2092, no Provincial Property Transfer Tax or Spec Tax. 19+ gated Community. Clubhouse equipped with a full kitchen, seating, and games area for social events, alongside an outdoor BBQ area. 2 Dogs or 2 Cats with no animal to exceed 10 kg. Book you private showing today. Measurements are from i-guide please verify if important. (id:6769)