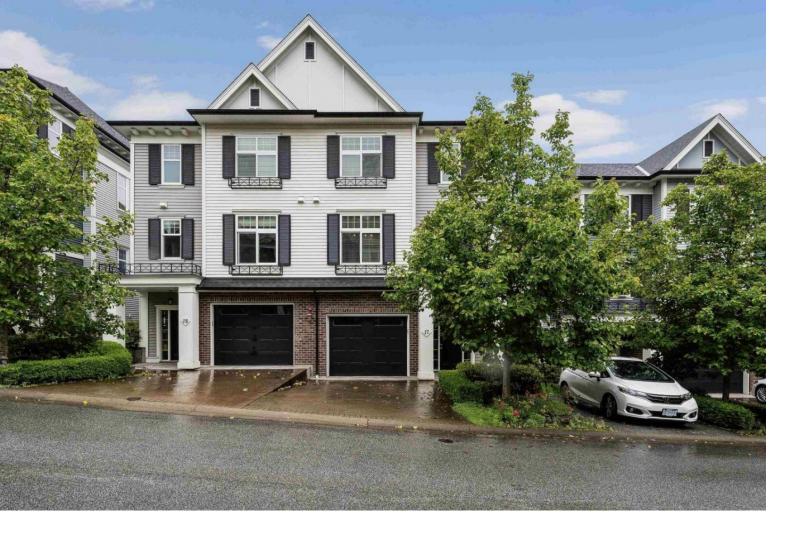

## 5635 TESKEY Way 17 Chilliwack British Columbia

\$749,900

END UNIT! Calling all families looking for a turn key, amazing modern Promontory Townhome! This 2206 sq ft RARE duplex style layout features 3 bdrms UP w/ potential for 4th bdrm (and 4th bathroom!) in bsmt area! Open concept main floor with super spacious living room w/ gas fireplace, OFFICE, powder room, kitchen w/ SS appliances & quartz, PLUS a large dining area! Wow! Primary suite w/ vaulted ceiling, w.i closet, & 4 piece ensuite feat 6' w.i shower & dual vanities! Entry level feat welcoming foyer and access to the unfinished area for rec/bdrm & additional bathroom! Bonus- forced air heat w/ AIR CONDITIONING (2021) & NEW HWT! All this w/ low strata fees and a GREAT PRICE! Act fast, units in Hiddenbrooke do not come up often! \* PREC - Personal Real Estate Corporation (id:6769)