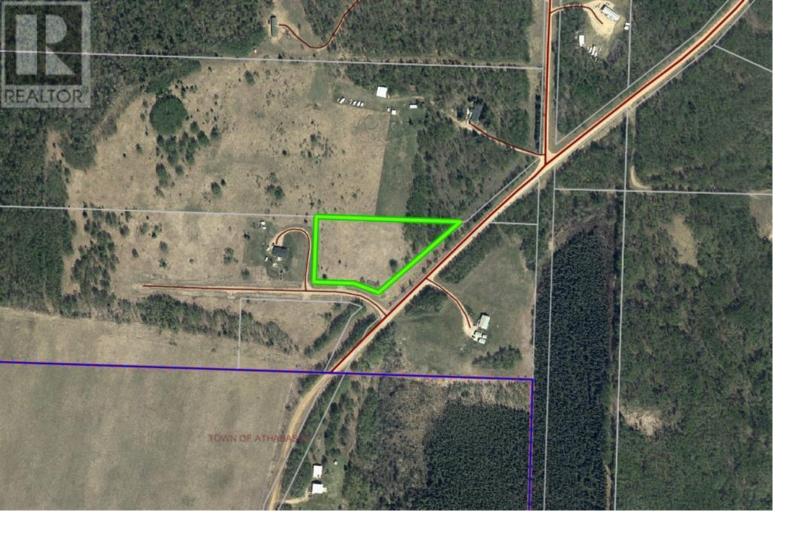

## 17 Wood Heights Road Rural Athabasca County Alberta \$54,000

Vacant acreage bordering town limits. This 3 acre parcel is just at the edge of the Athabasca Corporate limits off Wood Heights Road. The size of the lot is perfect to accommodate a large house with attached garage and separate shop if necessary. Restrictive covenants are registered on title to ensure integrity of any development on the land. (id:6769)