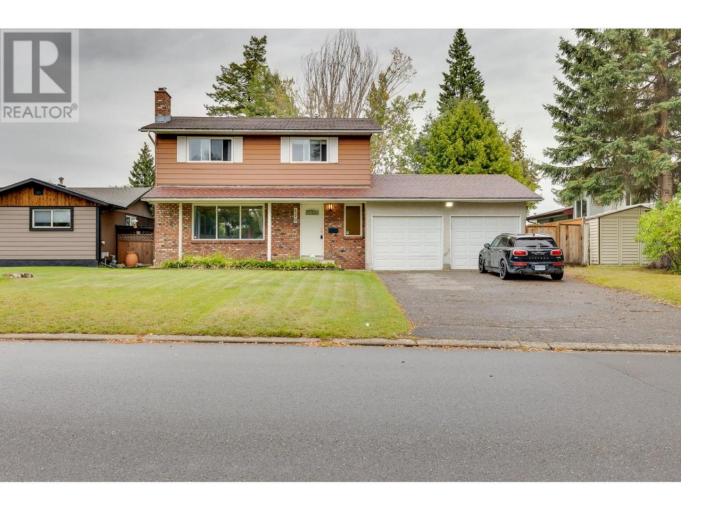

## 170 MCLEAN Drive Prince George British Columbia

\$499,900

\* PREC - Personal Real Estate Corporation. Nestled in a highly sought-after neighborhood, this inviting 5-bed, 3-bath home is perfect for growing families. Boasting four generously sized bedrooms above the main floor, it offers plenty of space for everyone. Step outside to enjoy the fully fenced backyard and large deck, ideal for kids or pets. With a double car garage and located in a fantastic community, this home offers both comfort and convenience in one perfect package. Located in the Heritage & DP Todd catchment area & it is the closest neighbourhood to PG's mtn biking & groomed ski trails (Otway). Lot size meas. is taken from tax ass. & all meas. are approx. & to be verified by buyer if deemed important. (id:6769)