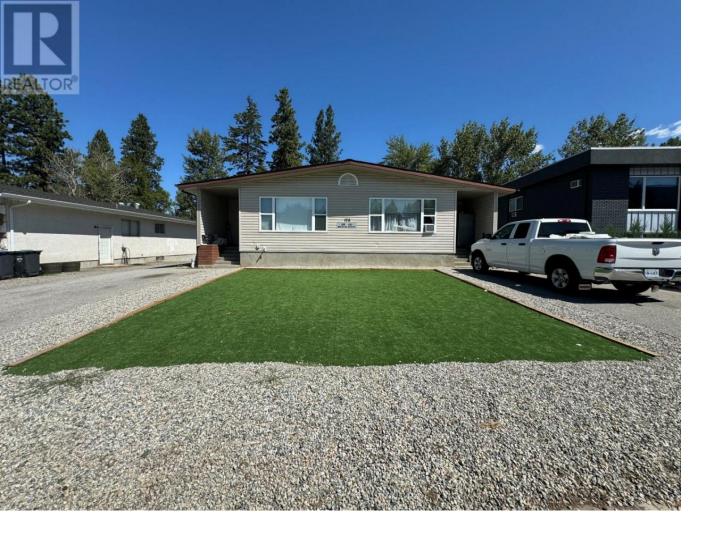

## 170 MCPHERSON Crescent Penticton British Columbia

This property offers a fantastic investment opportunity or the potential for owner occupancy with income from three additional units! This side-by-side duplex includes LEGAL secondary suites and backs onto a scenic walkway and Penticton Creek. The main floor features a 4-bedroom, 3-bathroom unit that can be configured as a 3-bedroom living space with a 1-bedroom in-law suite for parents/grown-up kids. Conveniently located near schools, the hospital, and public transit, there is ample open parking for tenants. The property generates an approximate monthly gross income of \$10,000. Measurements should be verified if important. A 24-hour notice is required for viewings. Please note that the measurements provided are for one side only. Both duplexes are mirror images of each other, except one side does not have an ensuite in the master bedroom. (id:6769)