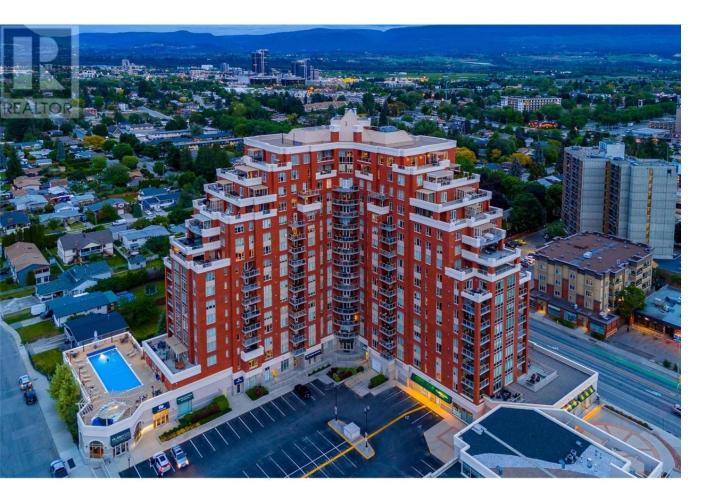

## 1160 Bernard Avenue 1702 Kelowna British Columbia

\$2,999,000

THE CROWN OF CENTURIA a luxurious Penthouse with unbeatable panoramic views of the Okanagan Lake and Kelowna. Experience the best of luxury living in this expansive penthouse, offering unparalleled elegance and breathtaking peacefulness the moment you walk in the door. This sophisticated residence features coffered ceilings, sparkling crystal chandeliers, and rich hardwood floors throughout. The exceptionally crafted kitchen with professional grade appliances, two dishwashers, quartz-granite counter tops and an L-shaped center island is perfect for a classy yet cozy gathering. Floor to ceiling windows and 10-foot coffered ceilings is an entertainer's paradise, seamlessly transitions to multiple patio spaces with stunning panoramic views at every turn. An adjacent custom wine room is ideal for showcasing your favorite wines and the state-of-the-art home theater creates the ultimate cinematic experience in the comfort of your home! The primary ensuite is worthy of magazine covers, an entire home spa with a gas fireplace, glass shower, jacuzzi tub and spacious walk-in closet. 4 underground parking stalls. Residents of Centuria can enjoy an outdoor swimming pool, hot tub, steam and sauna rooms and a fitness center. Located in the heart of the vibrant downtown Kelowna, a short elevator ride to a coming soon grocery store, pharmacies, doctors, dentist offices and only a short stroll to the beach, marina, restaurants shopping and the best the vibrant Bernard Ave has to offer. (id:6769)