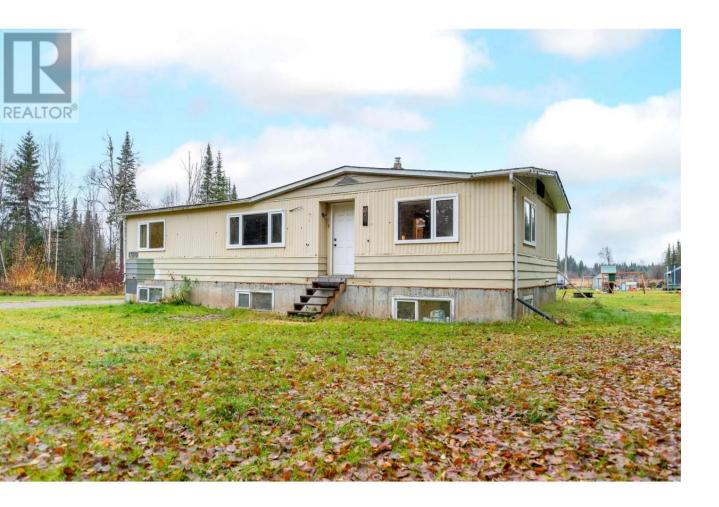

## 17070 CHIEF LAKE Road Prince George British Columbia

\$424,999

Welcome to 17070 Chief Lake Road. This updated manufactured home sitting on a concrete basement has lots to offer. Lots of upgrades with this 4 bedroom 2 bath home. All sitting on 5 usable acres! 3 bedrooms upstairs and 1 in the basement make this ideal for a family. Updated bathrooms with sinks and faucets in 2022, new flooring, new lighting 2022, new appliances 2022-2023 including a gas range, new filtration system 2022, new pressure tank 2021, new hot water tank 2022, new furnace 2023 and the list goes on and on. Fully wired chicken coop with attached run, goat coop with attached run, tractor shed, wood shed, and a feed shed with concrete floor, and a greenhouse. Workshop with wood stove makes this ideal for the handyman/woman and outdoor activities. This is a must see! (id:6769)