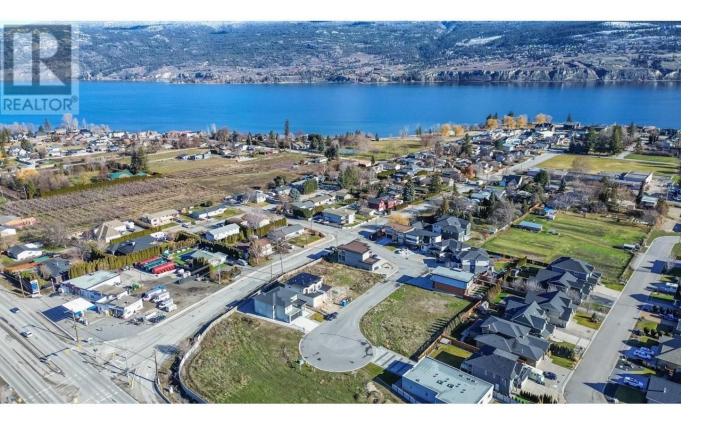

## 1719 TREFFRY Place Summerland British Columbia

\$369,000

Rarely do you come across an affordable flat .12-acre building lot. Situated in a new neighbourhood of Trout Creek, this property offers a convenient proximity to the elementary school, parks and beaches. Whether you're considering a rancher with an attached garage or a two-story residence to capture the lovely mountain views, this versatile lot accommodates various home styles. All essential services and utilities are readily available at the lot line, streamlining the building process. Choose your own builder and timeline! GST is applicable. (id:6769) Listing Presented By: