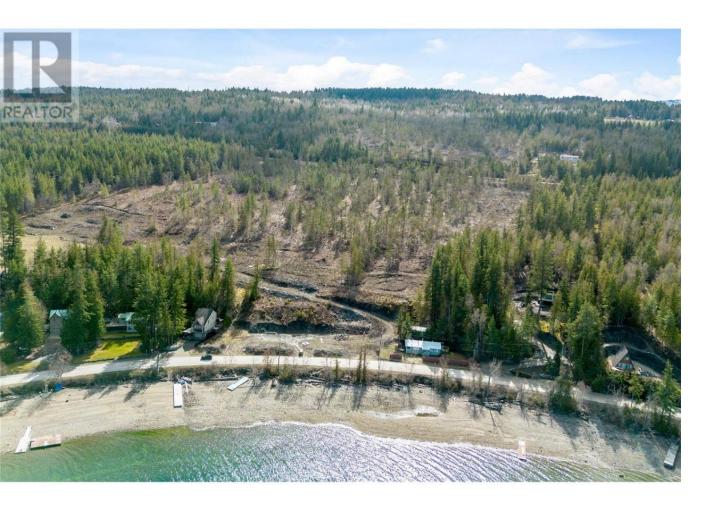

## 1720 Blind Bay Road Sorrento British Columbia

\$2,399,000

Discover a rare semi-lakeshore development opportunity with this expansive property offering over 34 acres across 6 lots. Each parcel includes semi-lakeshore access and comes equipped with buoys for your convenience. Ranging from 2.92 to 16.65 acres, make this your dream come true. The property contains prime land adjacent to the Trans Canada Hwy, this offering provides a variety of possibilities for development. Capitalize on the beauty of the Shuswap Lake with this incredibly convenient location. (id:6769)