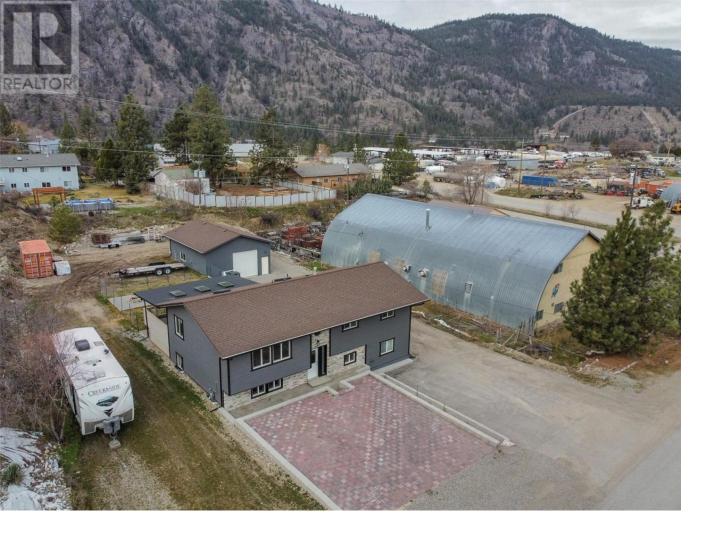

## 1720 Oliver Ranch Road Okanagan Falls British Columbia

\$949,900

Large 4-bedroom home with large detached garage/shop and an attached garage. With nearly half an acre of flat land, there is room for toys, kids and pets. This 2092 sq ft home offers a practical layout and includes open concept main living area with three bedrooms, a full bathroom and laundry on the top level. Lower level is finished with a recreation room, a den area, a bedroom, a storage room as well as large mechanical room and access to the attached garage. All mechanical components are in new condition. In addition to loads of parking, there is a beautiful covered deck to enjoy summer evenings. Seller is motivated so call your preferred agent to view today. See Duplicate Listing - Industrial - MLS -10319141. (id:6769)