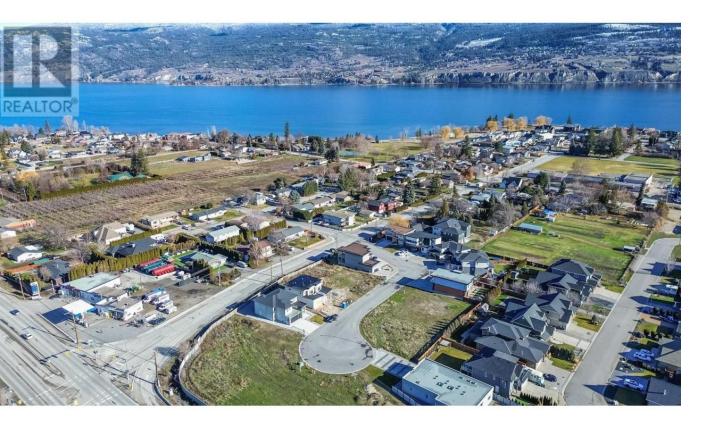

## 1727 TREFFRY Place Summerland British Columbia

\$449,900

Generous size 1/3 acre residential lot on the lakeside of Trout Creek where the beaches, parks, elementary school and playground are steps away. Building scheme in place, all services available at the lot line, bring your own builder and timeline to build. Zoning allows for secondary suites and the property is flat which contributes to an easier build. (id:6769)