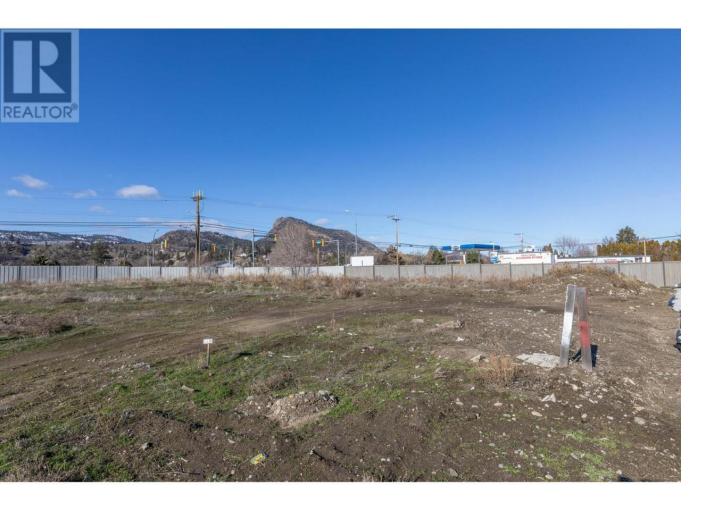

## 1728 TREFFRY Place Summerland British Columbia

\$369,000

Rarely do you come across an affordable flat .12-acre building lot. Situated in a new neighbourhood of Trout Creek, this property offers a convenient proximity to the elementary school, parks and beaches. Whether you're considering a rancher with an attached garage or a two-story residence to capture the lovely mountain views, this versatile lot accommodates various home styles. All essential services and utilities are readily available at the lot line, streamlining the building process. Choose your own builder and timeline! GST is applicable. (id:6769)