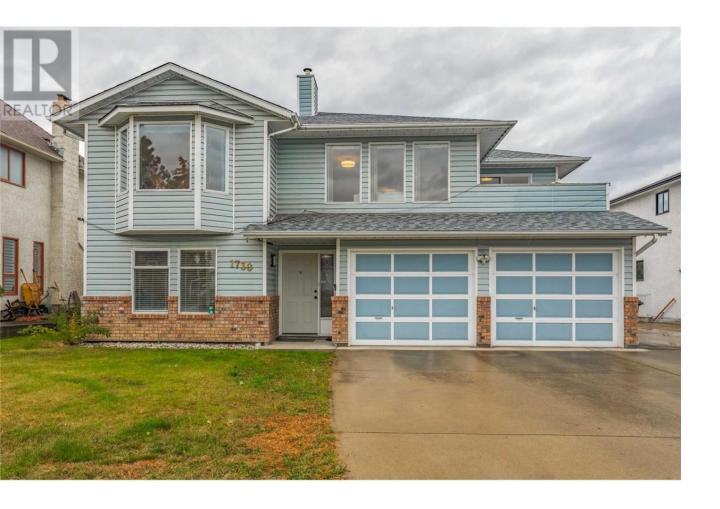

## 1730 Simpson Court Kelowna British Columbia

\$950,000

Welcome to 1730 Simpson Road, a beautifully maintained five-bedroom, three-bathroom home nestled in a peaceful cul-de-sac in Kelowna, BC. This charming property offers open living spaces with natural light, large windows, and mountain views. The top floor features a bright living and dining area with a cozy gas fireplace, a modern kitchen with quartz countertops, a covered deck with BBQ hookup, plus three spacious bedrooms, including a primary suite with an en-suite. The main floor boasts two additional bedrooms, a full bathroom, a versatile rec room with patio access, and a convenient laundry room. The fully fenced backyard includes a large garden shed. Located close to schools, shopping, transit, and Big White, this home combines tranquility and convenience in an ideal family setting. (id:6769)