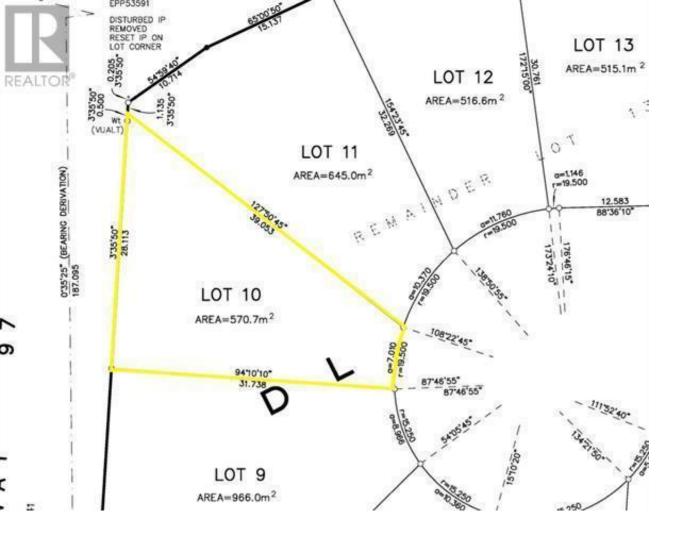

## 1736 Treffry Place Summerland British Columbia

\$299,900

Trout Creek Meadows Phase III is here! Single family residential lots on the lakeside of Trout Creek where the beaches, parks, elementary school and playground are steps away. Building scheme in place, all services available at the lot line, bring your own builder and timeline to build. Zoning allows for secondary suites and the property is flat which contributes to an easier build. See the listing brokerage for an information package! (id:6769)