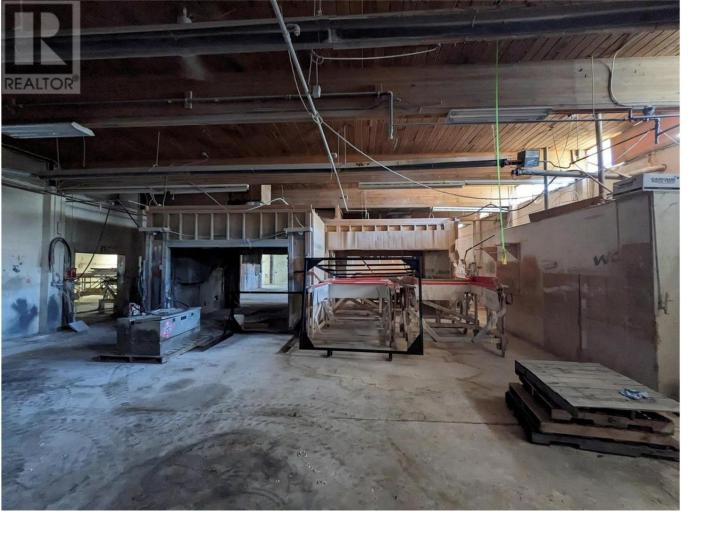

## 17601 Bentley Road Summerland British Columbia

\$12

Opportunity to lease 11,150 square feet of warehouse, shop and office on a 1.01-acre, light industrial property in Summerland. The property has two buildings on site; a 2,991 square foot shop and a 8,159 square foot warehouse that includes office/reception. There are a total of 7 overhead doors and 15,000 square feet of secured, fenced, paved yard area included for \$1/SF. With quick access to HWY 97 via Bentley Rd or Jones Flat Rd, this property presents an affordable option for businesses servicing customers and clients throughout the Okanagan. The owner may consider a sale of the property. (id:6769)