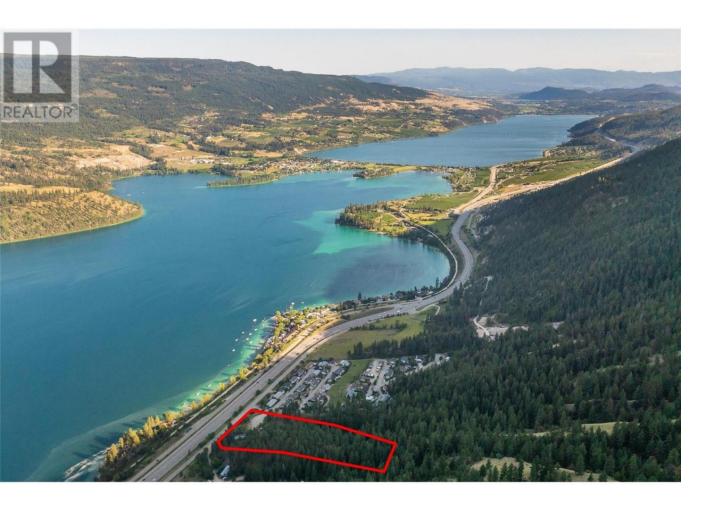

## 17680 Rawsthorne Road Lake Country British Columbia

\$759,900

Presenting an unbelievable 9.671 acre lot overlooking the pristine waters of Kalamalka Lake. PRICED UNDER BC ASSESSED VALUE. A rare offering of location, size & unparalleled lake views - a stunning canvas to build & design your sprawling custom dream-home! With an abundance of trees for creating a private retreat & paved easy access city roads to your driveway plus many services hooked up - this is a one-of-a-kind opportunity. The location is second to none nestled in the Okanagan Valley, Lake Country is highly desired for its luxurious yet relaxed environment. A region acknowledged for it's world renowned wineries, flourishing orchards, world class restaurants, golfing, beaches & more! The lush valley of Lake Country also boasts top caliber parks and trails - minutes to the new Okanagan Rail Trail, 13min to top-rated Predator Ridge Resort. 20 minutes to Kelowna International Airport. It offers all seasons fun with Silver Star Mountain Resort 40 min away. Property is currently zoned RR1 - zoning for residential development on large lots & complementary uses. This allows for building compliant with the districts zoning bylaw such as one single detached house (which may contain a secondary suite); accessory buildings or structures (which may contain an accessory suite). A mobile or manufactured home as an accessory suite. Live out your future dream of creating a home business, bed & breakfast, flower farm etc. Potential Vendor Financing for a 2yr term to help while you build! (id:6769) Listing Presented By: