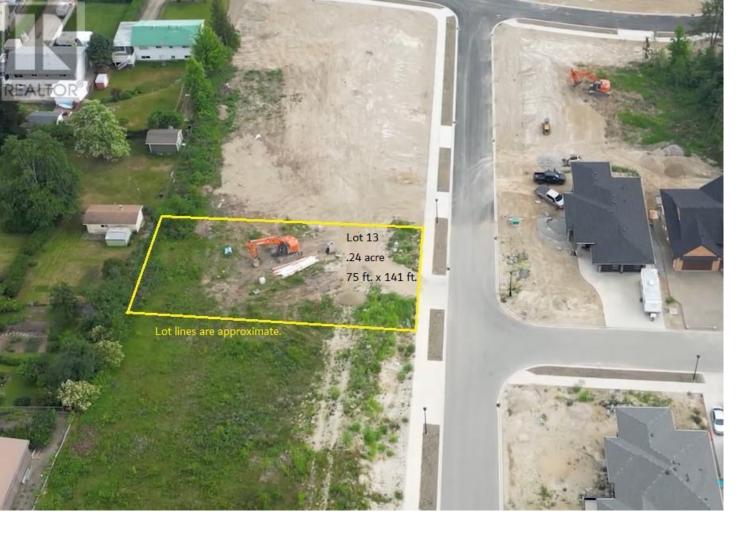

## 1770 35 Street Salmon Arm British Columbia

\$279,000

BUILDING LOT..... .24 acre lot in one of Salmon Arm's newest subdivisions is the perfect lot for your new home. Located in the sought after NE area of Salmon Arm, with wonderful mountain views and great walkability to shopping, schools and recreation. This 75' x 141' lot is zoned R-8 which always either a suite or carriage house. NO GST (id:6769)