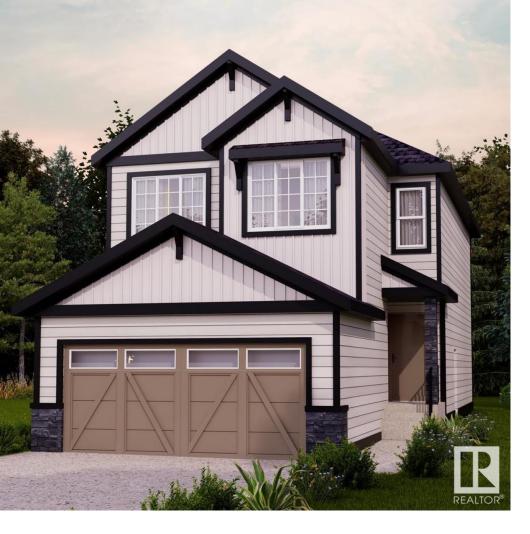

## Edmonton Alberta \$529,900

Crystallina Nera is rooted in natural beauty. A lush forest and a storm water pond surrounded by paved walking trails are ideal for nature lovers. Poplar Lake, parks and future schools are all within walking distance. The 'Bedford-24' offers stunning features, quality craftsmanship, and an open-concept floor plan that makes day-to-day living effortless with its functional design. Separate Sie Entry, 9' ceilings on the main floor, laminate flooring, and quartz counters. You'll enjoy a spacious kitchen with an abundance of cabinet and counter space, soft-close doors and drawers, plus a walk-through pantry! Your living room offers comfort and style, with an electric fireplace and large windows for plenty of natural light. Rest and retreat upstairs, where you'll enjoy a large bonus room plus 3 bedrooms, including a primary suite designed for two with its expansive walk-in closet and spa-inspired ensuite! \*PLEASE NOTE\* PICTURES ARE OF SIMILAR HOMES; ACTUAL HOMES, PLANS, FIXTURES, AND FINISHES SUBJECT TO CHANGE (id:6769)