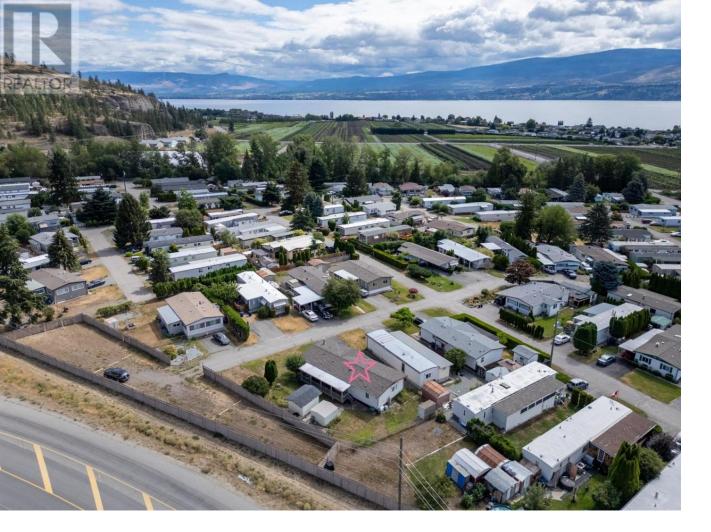

## 1880 Old Boucherie Road 178 Westbank British Columbia

\$199,999

\*\*\*JUST REDUCED\*\*\* Don't miss your opportunity to buy this spacious 3-bedroom, 2-bathroom double-wide mobile home located in the desirable Westgate Mobile Home Park. This meticulously maintained home boasts pride of ownership throughout. Enjoy outdoor living on the large covered patio measuring 32 feet by 8 feet 8 inches--perfect for relaxing or entertaining guests. A highlight of this property is the 3 sheds, one with power, ideal for hobbyists or anyone who enjoys tinkering. The home's prime location offers convenience with close proximity to transit, Okanagan Lake, and numerous parks, providing ample opportunities for recreation and leisure. Age 55+. Sorry no dogs allowed or rentals. Min credit score 730. New pad fee will be \$725. (id:6769)