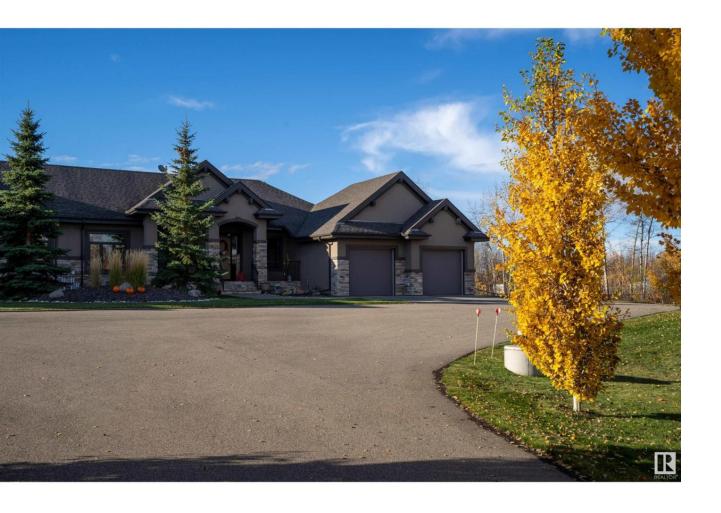

## Rural Parkland County Alberta

\$889,000

LUXURY bungalow in GATED acreage community; located in CENTURY GATES just 7 minutes north of Spruce Grove & 15 minutes west of the Anthony Henday in Edmonton. Discover a secluded, PRIVATE 45+ community offering serene walking trails, a picturesque lake & secure RV storage all within the gates. Enjoy the convenience of front yard landscaping & driveway snow removal, all managed for you, while your backyard remains yours to personalize & enjoy. This 4-bedroom bungalow (2 up, 2 down) boasts magazine-worthy landscaping in back w/custom expansive backyard featuring a grand raised paving stone patio, custom stone fireplace, a built-in BBQ & the yard is fully edged by stone. Inside, impressive 16-foot vaulted ceilings extending seamlessly to the covered deck, w/grand windows offering private south facing views. Upgrades include heated floors in garage & lower level, custom wet bar, custom cabinetry throughout, permanent gemstone exterior lights, A/C and a large glass & tile shower in ensuite. (id:6769)