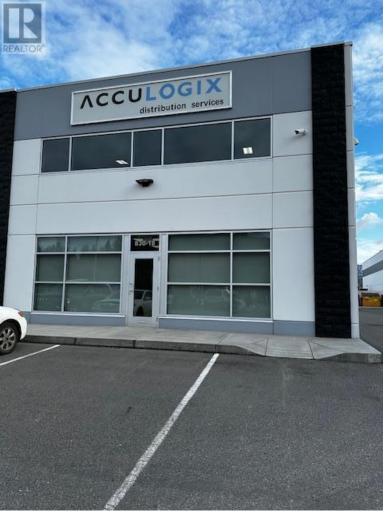

## 830 McCurdy Place 18 Kelowna British Columbia

\$16

Central location, Triple A building. Warehouse 1,674 sq ft office 1,198sq ft Mezzanine 1,198 sq ft with windows. loading at grade and complex has docking loading also. lots of parking at the front of the building & large area behind warehouse. (id:6769)