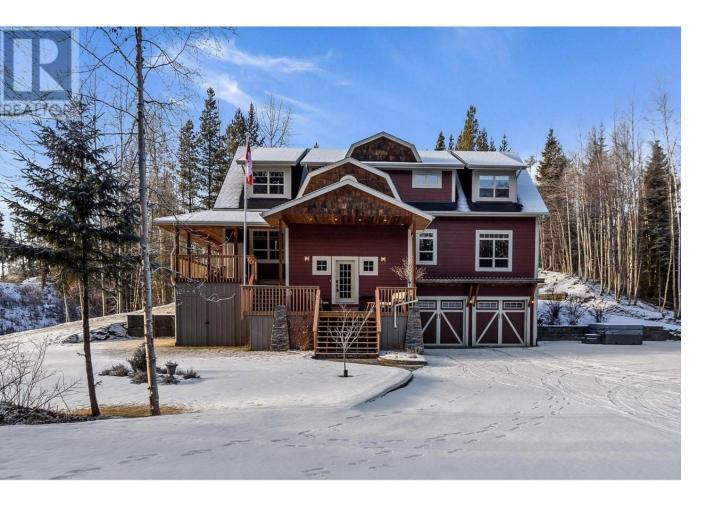

## 1805 SHARELENE Drive Prince George British Columbia

\$1,195,000

\* PREC - Personal Real Estate Corporation. Here is this beautiful 4500 sq ft home in Miworth sitting on 4 manicured acres. The main floor features 10' ceilings, a 25' vaulted foyer, gorgeous hardwood & tile throughout, oversized windows, a gourmet kitchen, large family room, an office & a 2 pc bath. Upstairs has 3 beds (primary has a 5 pc ensuite & a large WI closet that is connected to the laundry room). The bsmt has 10 ft ceilings, 1 bed, 4 pc bath, rec room & it leads to a heated dbl garage. The furnace is 2 yrs old, there is HW on demand, underground sprinklers & it is on its own well. The site prep has been done for a shop to be built & it can have its own well as there are 3 on the property (as per seller). Lot size msmts taken from Tax Ass, all msmts are approx. & all info to be verified by buyer if deemed important. (id:6769)