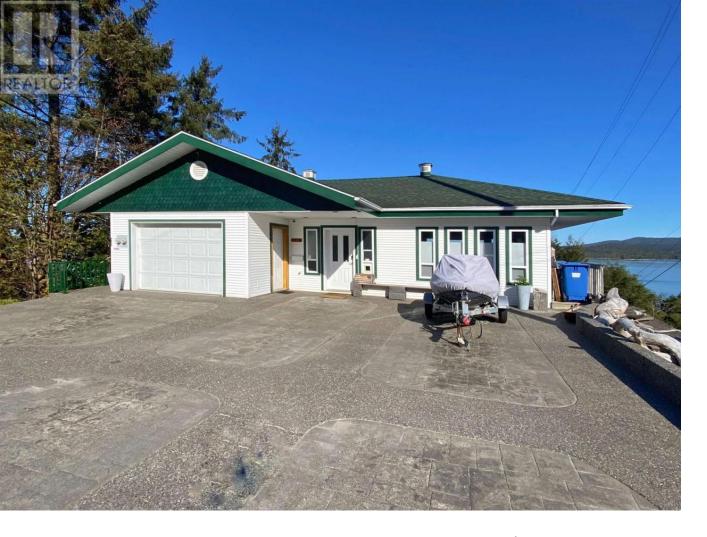

## 1810 GRAHAM Avenue Prince Rupert British Columbia

\$985,000

\* PREC - Personal Real Estate Corporation. This outstanding view home was built to take full advantage of its prime location, and offers stunning ocean views from all four levels. 3 large sundecks span the width of the home allowing for outdoor living and ocean views from every level. The main level features vaulted ceilings with an open-concept floor plan, a cozy river rock fireplace and at the heart of the home is a well appointed island kitchen. If you're looking for a revenue-helper this home offers two spacious 1-bedroom suites both with their own laundry, private sundecks and ocean views. The beautiful stamped-concrete driveway offers ample off-street parking. This home, in a wonderful neighbourhood, must be viewed to truly be appreciated. (id:6769)