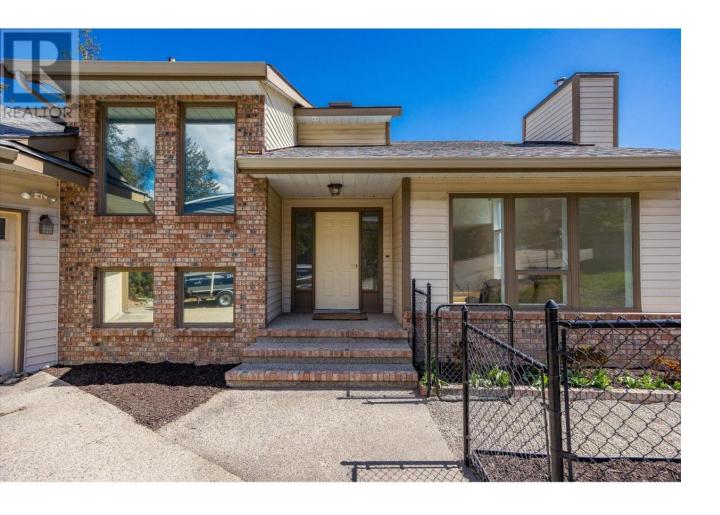

## 1837 Olympus Way West Kelowna British Columbia

\$1,245,000

The family home that has it all! Location, heated pool, lakeview, parking, updates, workshop and space. Situated at the end of a cul de sac this home is perfect for the growing family and offers a layout well suited for the Okanagan lifestyle. Some highlights of this home are the Solar power assist on a net metering system, a level 2 electric Car charger, gas heated pool, ample parking, landscaping, decks, hardwood & vinyl plank flooring, interior & exterior painting, PEX plumbing conversion, an irrigation system, a heated workshop and space. (id:6769)