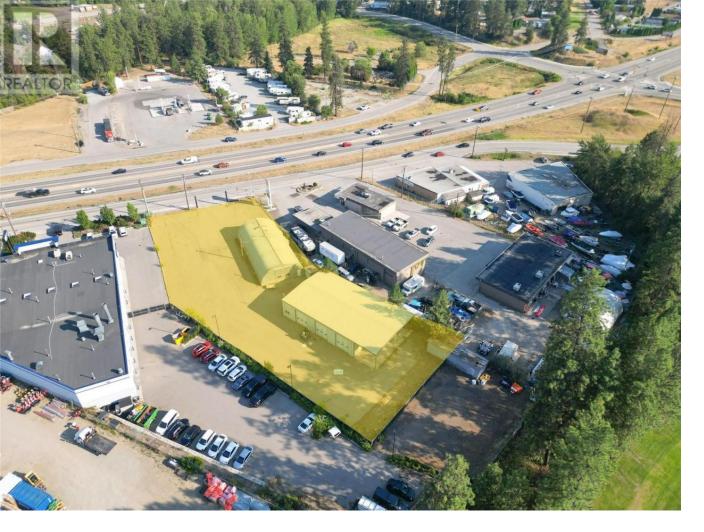

## 1840 Byland Road West Kelowna British Columbia

Rare opportunity to lease warehouse/office space along Highway 97 with great exposure and pylon signage. The site features two separate buildings totaling 6,700 square feet with approximately 25,000 square feet of yard space. Building One, 3,200 square feet, includes an open sales/reception area, four offices, two washrooms, and warehouse space with one overhead door, along with three additional offices on the second floor. Building Two, 3,500 square feet, features one office, one washroom, a mezzanine, and warehouse space with three overhead doors. The property is zoned Service Commercial (C4), allowing for a variety of commercial uses. Available immediately. Contact the listing agent for more information. (id:6769) Listing Presented By: