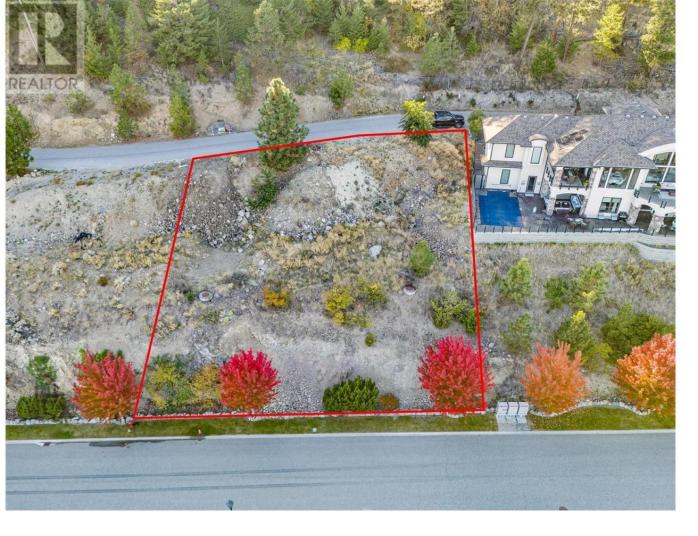

## 1844 Diamond View Drive West Kelowna British Columbia

\$599,000

Panoramic lake views offering over 5700 sq. ft of buildable space on .34 of an acre. Ready to plan your custom dream home AND you can bring your own builder, no regulations on builders or designs. Situated in the gated community of Diamond View Estates only minutes from downtown Kelowna this is your opportunity to design the home you dream of or use the pre-designed plans by Carl Scholl (seller will share plans upon an accepted offer) that are suited to the natural slope of the land. All services are to the lot line, reducing time and construction costs to maximize your investment. The location will not disappoint, close to golf courses, West Kelowna wine trail, shopping, hiking and all amenities. Make your dreams a reality! (id:6769)