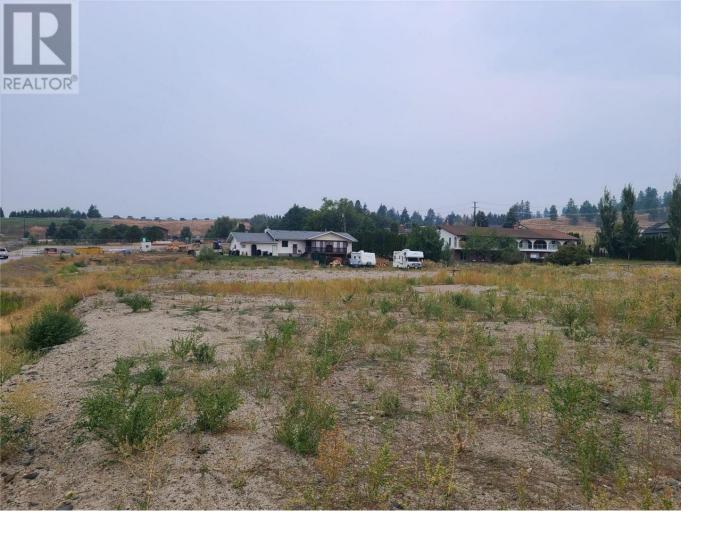

## 185 Arab Road Kelowna British Columbia

\$2

Available Immediately, Land for lease, Central Location, Industrial land for lease available on 185 Arab Rd, Approx 20,562 sqft or 0.47 acre in total, extra space available on easement, Flat site, I2 Zoning which allows many principal uses. Fenced & compacted Site. Owner will build to suit as well. (id:6769)