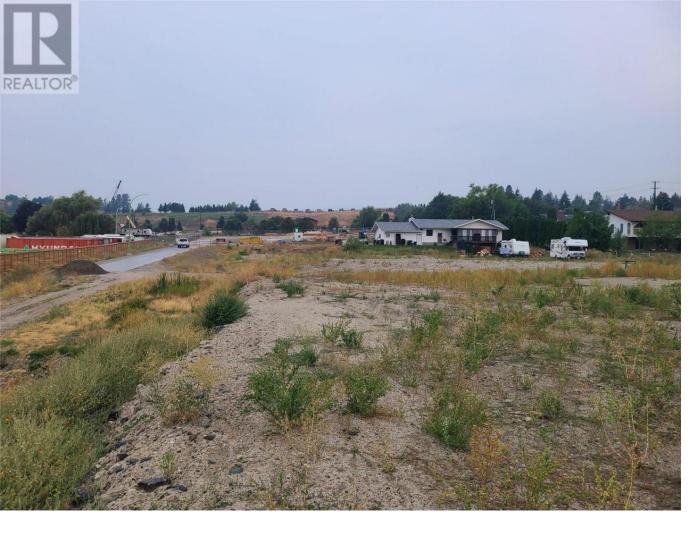

## 185 Arab Road Kelowna British Columbia

\$2

Industrial (I2) Land for Lease, Available Immediately, on 185 Arab Rd, Approx 20,562 sqft or o.47Acre, extra space available on gas easement at no cost, Flat site, I2 Zoning which allows many principal uses. Fenced & compacted site. Owner will build to suit as well. (id:6769)