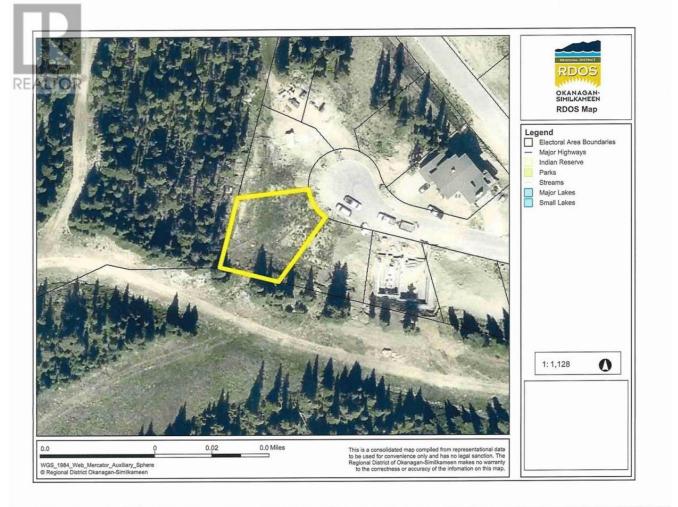

## 185 SNOW MOUNTAIN Place Penticton British Columbia

Location! Imagine stepping out the door of your Apex cabin and skiing right onto the hill. Welcome to 185 Snow Mountain Place located in the newly developed Snow Mountain Estates on Apex Mountain. Just a 30minute drive from Penticton, Apex Mountain is one of the best kept secrets in the Okanagan. Build your dream cabin or duplex on this 0.17 private lot located just minutes from the village, and local mountain amenities. Step out your door and ski down Grandfather's trail to the lifts or to the local favorite Gunbarrel restaurant and bar. Apex offers something for everyone! Flat building site with all underground services, paved roads with curbs and storm drains to the site. Valley views, endless hiking and biking trails and lakes makes this a property you can enjoy year-round. View today and start planning your home for the 2023/24 season. (id:6769) Listing Presented By: