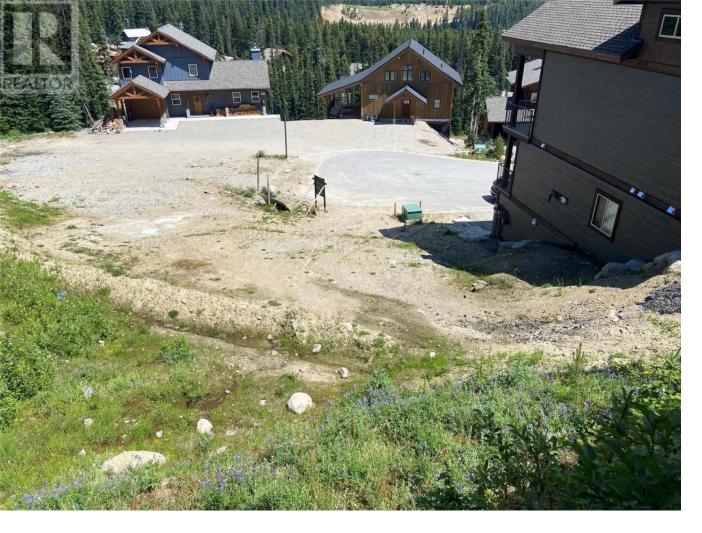

## 185 SNOW MOUNTAIN Place Penticton British Columbia

\$249,000

Location, Location, Location! Imagine waking up, stepping outside your Apex Mountain cabin, and skiing directly onto the slopes! Welcome to 185 Snow Mountain Place, a prime building lot nestled in the exclusive Snow Mountain Estates at Apex Mountain Resort. Apex is just a quick 35-minute drive from Penticton. This hidden gem of the Okanagan offers the ideal setting to create your dream mountain escape on a .17-acre lot, mere moments from the village and Apex's top amenities. Ski down Grandfather's Trail to the lifts, or glide straight to the iconic Gunbarrel restaurant and bar. This build-ready site with all underground utilities in place, along with paved roads, curbs, and storm drains. Surrounded by spectacular valley views, and just steps from endless hiking and biking trails and lakes, it's a year-round paradise. Zoned for single-family or duplex homes. Apex Village and the lifts are a short walk away, so you're never far from shops, dining and entertainment. Build a spacious family cabin or duplex, with room for parking or a garage, and enjoy the flexibility to rent out one side for extra income or save it for family and friends. Rentals are always in high demand at Apex with attractive rental rates for the homeowner! Take a tour today and picture yourself skiing home to this mountain sanctuary--be ready for the 2025/26 season and beyond! (id:6769)