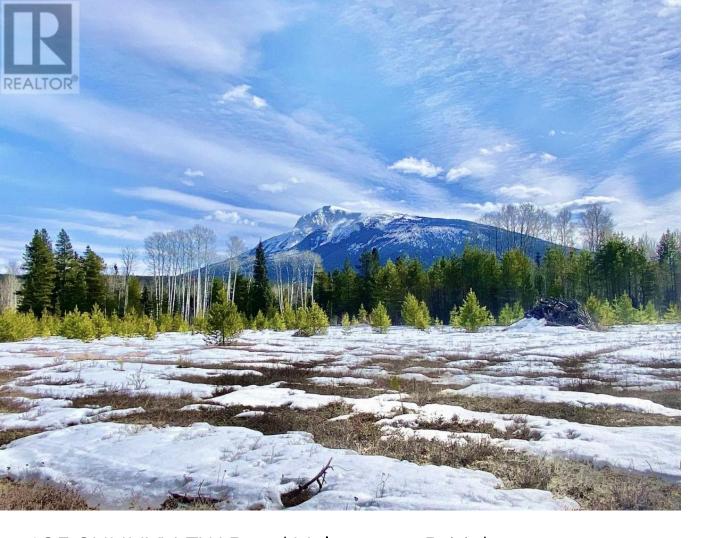

## 185 SUNNYVIEW Road Valemount British Columbia

\$499,000

This really is the perfect parcel of land in the prime location. Situated only 10 kms south of Valemount right off of Hwy 5, the base of Canoe Mountain and camp creek trails are at your fingertips. If you like to sled, ski, bike or hike right from your doorstep, this one's for you! The flat, useable 20 acres consists of a great mix of cleared and treed space, a few outbuildings, a year round creek, phenomenal views of Canoe Mountain and hydro right on the property. Build your dream home, rec property or use it as an investment. Any option is the right option with this must have property as it really does not get any better than this! (id:6769)