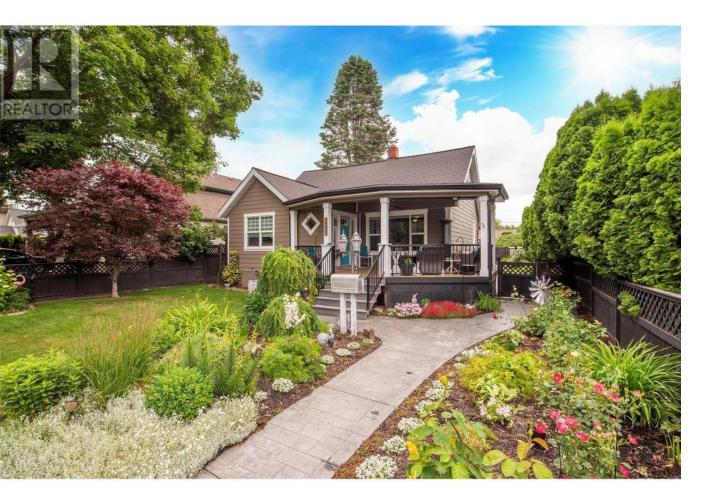

## 1881 Ethel Street Kelowna British Columbia \$1,020,000

Discover the allure of this charming character home nestled in the heart of South Kelowna, ideally situated on an MF1 lot, the possibilities here are endless. Meticulously renovated to enhance its original beauty, this home seamlessly blends modern amenities with timeless heritage charm. Step inside to find a kitchen that delights with stainless steel appliances, quartz countertops, ceiling-height cabinets, and bright LED lighting. The main floor flows effortlessly into a cozy living area, ideal for both relaxation and entertaining guests. With a comfortable bedroom the layout is ideal! Upstairs, the top floor features a spacious second bedroom and a loft with a balcony, perfect for a combined office and guest bedroom setup. The basement offers additional space for an office or storage. Outside, the enchanting backyard beckons with a composite deck, stamped concrete patio, and an inviting above-ground pool perfect for cooling off on warm summer days. A putting green adds a touch of elegance, creating a serene oasis for outdoor gatherings. The front yard is a testament to curb appeal, boasting a covered porch leading to a stamped concrete sidewalk. Landscaped to perfection, it includes a well-tended garden and unique touches that set this home apart. A fully fenced front yard ensures privacy and security. Do not miss the opportunity to own this enchanting property where every detail reflects pride in ownership and a commitment to quality living. Schedule a showing today! (id:6769)